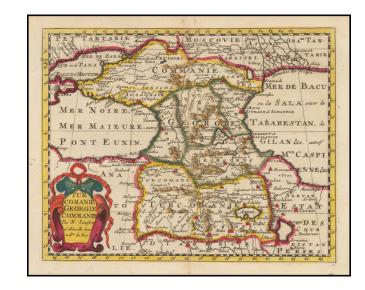

## Turcomanie Georgie Comannie . . .

**Stock#:** 50213 **Map Maker:** Sanson

**Date:** 1654 (1683)

**Place:** Paris

**Color:** Hand Colored

**Condition:** VG+

**Size:**  $9.5 \times 7.5 \text{ inches}$ 

**Price:** SOLD

## **Description:**

Fine example of Sanson's map of the region between the Caspian Sea and the Black Sea.

Includes Georgia, Armenia, Azerbaijan, Northern Eastern Turkey, southern Russia, and parts of northern Iraq and Syria.

A fine old color example--one of the nicest we have ever seen.