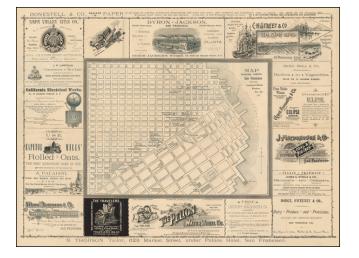

#### Rare Illustrated San Francisco Advertising Map

Rare illustrated 19th Century San Francisco advertising map, which incorporates a map of the San Francisco Business District with finely illustrated advertisements on the front and back of the map.

The map would appear to date to the late 1880s or early 1890s. J.W. Hughes engraved his only recorded map in 1889.

The advertising on the front of the map includes:

- Napa Valley Wine Co.
- Arpad Haraszthy & Co. -- Fine Table Wines
- Taber (Photographers)
- The Pelton Water Wheel Co.
- The Travelers Ins. Co.
- Schmidt Label and Lithographic Co.
- Nathan Dohrmann & Co. Crockery Cutlery Glassware & Lams
- Byron Jackson Engines & Boilers
- C.H. Street & Co. Real Estate Agents
- Paolo Isola & Co. -- Dealers in Vegetables
- J. MacDonough & Co. Coal & Pig Iron

### [Illustrated San Francisco Advertising Map] Map Business Portion San Francisco Showing Location of Hotels, Theaters, Etc. Etc.

- Palace Pharmacy
- Dodge Sweeney & Co.
- Troy Laundry Machine Co.
- A Paladini (Fish)
- Capitol Mills' Rolled Oats
- California Electric Works
- J.P. Lartigau Commission Merchant (Eggs, Butter, Cheese, Poultry)