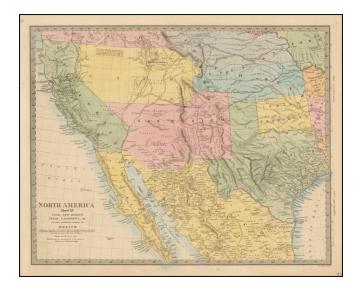

## North America Sheet XV - Utah, New Mexico, Texas, California, &c. and the Northern States of Mexico

- Stock#:
   50177

   Map Maker:
   SDUK
- Date:1852Place:LondonColor:Hand ColoredCondition:VG+Size:15.5 x 12 inches

## **Description**:

Scarce map of the Southwestern United States, published by the Society for Diffusion of Useful Knowledge.

The map shows a fine snapshot of the earliest Western Territorial Configurations following the admission of Utah and New Mexico as Territories.

The map is dominated by a massive Utah, New Mexico (pre-Gadsden Purchase), pre-dating Kansas, with a strange configuration for Nebraska.

While the earlier editions of this map include the Republic of Texas, this later pre-Gadsden edition rarely appears on the market.

Excellent detail and notations throughout the map, including notes on Indian Tribes, mountain elevations, topography, etc. A great collectors map.