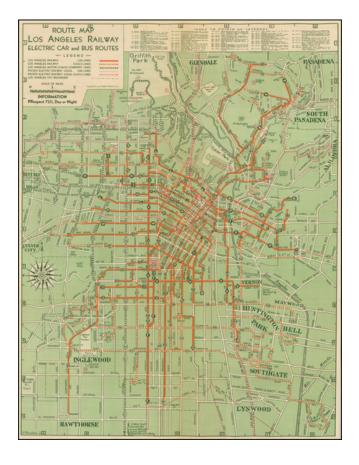

## Route Map Los Angeles Railway Electric Car and Bus Routes . . .

**Stock#:** 50176

Map Maker: Los Angeles Railway Corp

Date: 1938 circa Place: Los Angeles

**Color:** Color **Condition:** VG+

**Size:** 22.5 x 17 inches

## **Description:**

Rare Route Map for the Los Angeles Electric Car and Bus Routes.

The map illustrates the area from Laurel Canyon to South Pasadena and Glendale to El Segundo Blvd in Hawthorne.

The map shows the routes of the LA Railway, LA Motor Coach Company and the Pacific Electric Railway.