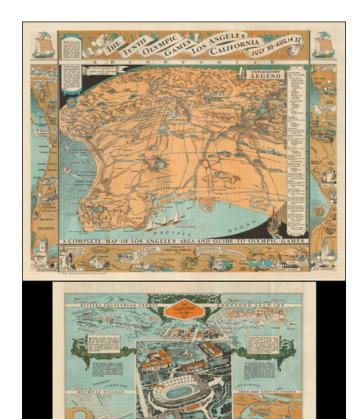

## A Complete Map of Los Angeles Area and Guide To Olympic Games

**Stock#:** 50170 **Map Maker:** Atwood

**Date:** 1932

**Place:** Los Angeles

**Color:** Color **Condition:** VG+

**Size:** 22 x 17 inches

Price: SOLD

## **Description:**

Highly detailed pictographic map, depicting Los Angeles, with a number of maps around the outer portion of the map illustrating various coastal and inland routes.

The verso of the map extends from Riviera Country Club and USC and the Coliseum to City Hall, with smaller maps showing the Olympic Village and Rowing Course.

A magnificent decorative production.