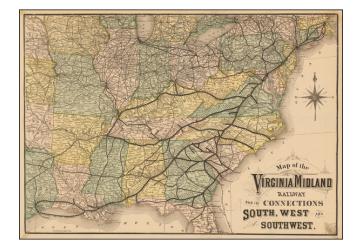

## Map of the Virginia Midland Railway and its Connections South, West and Southwest

- Stock#:50167Map Maker:Rand McNally & Company
- Date:1880 circaPlace:ChicagoColor:ColorCondition:VGSize:21.5 x 15 inches

## **Description:**

Rare separately issued map showing the Virginia Midland Railway and its connections, published by Rand McNally.

The map is blank on the verso, which is quite unusual.

The railroad operated from 1880 to 1898, when it was acquired by the Southern Railway.