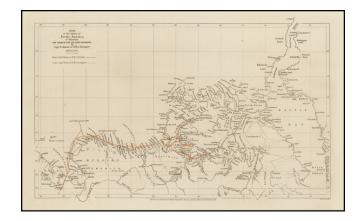

## Sketch of the Shores of Arctic America, to illustrate The Search For Sir John Franklin by Capt. Collinson of H.M.S. Enterprise 1850 1-2-3-4.

Stock#:50153Map Maker:Arrowsmith

Date:1855Place:LondonColor:Outline ColorCondition:VGSize:12 x 7 inches

## **Description:**

Detailed map showing Collinson's route and McClure's route in search of Franklin.

Published for the Journal of the Royal Geographical Society by J Murray. Shows many interesting notes and observations along the routes.