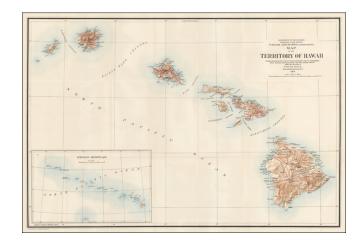

# Map Of The Territory of Hawaii Compiled From data on file in the U.S. Coast and Geodetic Survey, Hydrographic Office: Hawaiian Government Surveys & other authentic Sources . . . 1904

**Stock#:** 50147

#### Large Map of the Territory of Hawaii

Detailed large format map of the Hawaiian Islands, published by the General Land Office.

Finely detailed map, showing counties, towns, bays, points, mountains, rivers, elevations, volcanoes, volcano houses, halfway houses and lava flows from various eruptions (some dated), and other details. Includes a table of distances in nautical miles to various major ports of the Pacific Ocean.