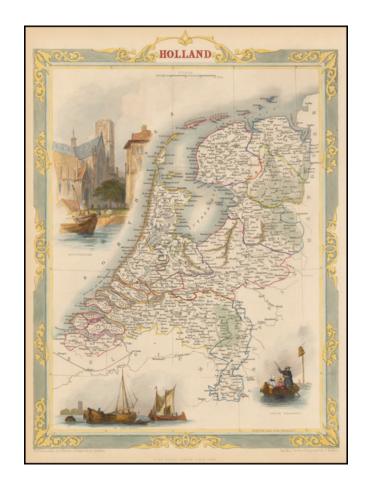

## **Holland**

**Stock#:** 50131 **Map Maker:** Tallis

Date: 1851 Place: London

**Color:** Hand Colored

**Condition:** VG+

**Size:**  $13 \times 9.5$  inches

**Price:** SOLD

## **Description:**

Decorative map of Holland. Includes vignettes of Rotterdam, Dutch Peasants and a boating scene on the Dort.

Engraved for *R. Montgomery Martin's Illustrated Atlas*.

Tallis was one of the last great decorative map makers. His maps are prized for the wonderful vignettes of indigenous scenes, people, etc.