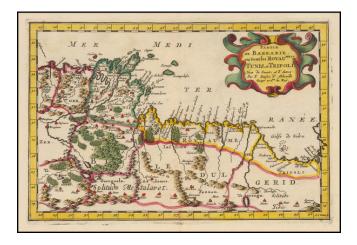

## Carte du Barbarie ou Sont Les Royaumes de Tunis et Tripoli

| Stock#:<br>Map Maker: | 50108<br>Sanson     |
|-----------------------|---------------------|
| Date:                 | 1657 (1683)         |
| Place:                | Paris               |
| Color:                | Hand Colored        |
| <b>Condition:</b>     | VG+                 |
| Size:                 | $11 \ge 7.5$ inches |
| Price:                | SOLD                |

## **Description:**

Fine old color example of this finely engraved map of part of the Mediterranean Coastlines o Tunisia and Libya, first published by Nicholas Sanson in 1657.

Sanson was the Royal Geographer to the King of France and perhaps the most important commercial mapmaker of his generation.