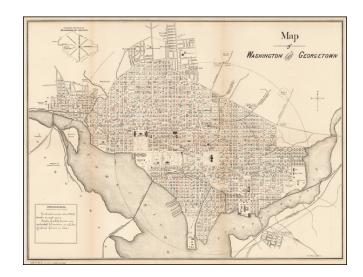

## Map of Washington and Georgetown

**Stock#:** 50098

Map Maker: U.S. Government

**Date:** 1882 circa

**Place:** Washington D.C.

Color: Uncolored

**Condition:** VG+

**Size:** 16.5 x 22.5 inches

## **Description:**

Scarce map of Washington DC, published for the United States Senate circa 1882.

The map is intended to show the distribution of deaths attributable to lung disease (white deaths in red, colored persons deaths in blue).