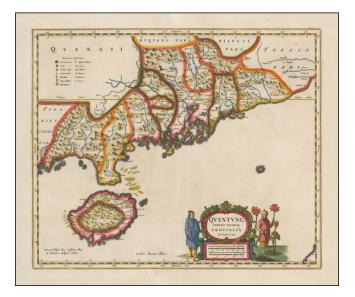

# Quantung Imperii Sinarum Provincia Duodecima (includes Hong Kong region)

| Stock#:    | 50092 |
|------------|-------|
| Map Maker: | Blaeu |

Date:1655 circaPlace:AmsterdamColor:Hand ColoredCondition:VG+Size:19.5 x 16 inches

## The First European Printed Map of Guandong Province - Hong Kong, Guangzhou, & Macao

Fine example of Blaeu's map of the Canton or Guangdong Province, including Hong Kong, Guangzhou and Macao.

Includes the Pearl River Delta and the Island of Hainan.

The map is based on the reports and maps of the Jesuit missionary Martino Martini, whose information resulted in the creation of the first modern atlas of China, published by Blaeu.