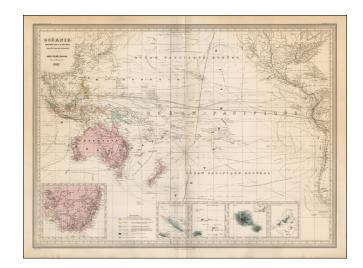

## Oceanie . . . (Inset maps of Tasmania, Tahiti, Marquesas, New Caledonia, Gambier Archipelago)

**Stock#:** 50088 **Map Maker:** Dufour

**Date:** 1850 circa

**Place:** Paris

**Color:** Hand Colored

**Condition:** VG+

**Size:**  $30 \times 21$  inches

**Price:** SOLD

### **Dufour's Grand Map of the Pacific Ocean**

Scarce map of Oceana and the Pacific Ocean, from Dufour's *Atlas Universel*, one of the largest and most detailed atlas maps of the Pacific published in the mid-19th Century.

Centered on Hawaii. Includes ocean currents and other details.

The map is very content rich with scientific information for the period.