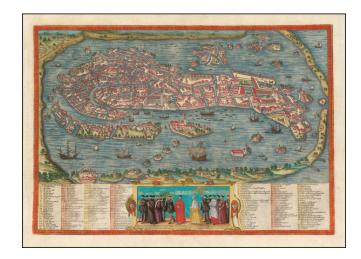

## Venetia

**Stock#:** 50041

Map Maker: Braun & Hogenberg

**Date:** 1572 **Place:** Cologne

**Color:** Hand Colored

**Condition:** VG+

**Size:**  $19 \times 13$  inches

**Price:** SOLD

## **Description:**

Striking example of Braun & Hogenberg's view of Venice, one of the most highly sought after 16th Century views of the City. Includes a key with over 150 placenames.

Important early view of Venice, from Braun & Hogenberge's *Civitatus Orbis Terrarum*, the most influential book of town views from the 16th Century.