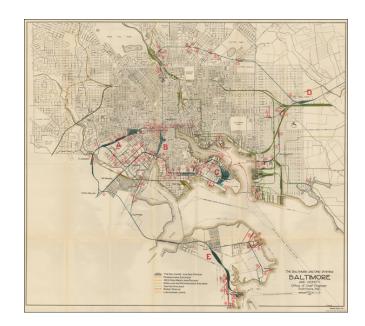

## The Baltimore and Ohio System Baltimore and Vicinity Office of the Chief Engineer, Baltimore Md. 1913

**Stock#:** 50021

Map Maker: United States GPO

**Date:** 1913

**Place:** Washington D.C.

**Color:** Color **Condition:** VG+

## **Description:**

Scarce map of Baltimore, focused on the Railroad Lines and Barge Services within the City.

The lines located include:

- Baltimore and Ohio System
- Pennsylvania Railroad
- Western Maryland Railway
- Maryland and Pennsylvania Railroad
- Canton Railroad
- Barge System

The map is apparently quite rare. We cannot locate another example.