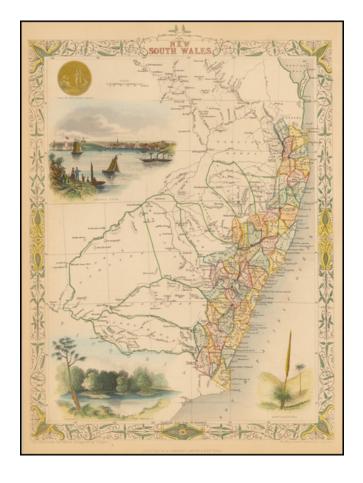

## **New South Wales**

**Stock#:** 50019 **Map Maker:** Tallis

Date: 1851 Place: London

**Color:** Hand Colored

**Condition:** VG+

**Size:** 9.75 x 13.5 inches

Price: SOLD

## **Description:**

Striking full color example of this marvelous map. Includes vignettes of Sydney, The Murray and Xanthorrhoea, plus a seal.

Engraved for *R. Montgomery Martin's Illustrated Atlas*. Tallis was one of the last great decorative map makers. His maps are prized for the wonderful vignettes of indigenous scenes, people, etc.