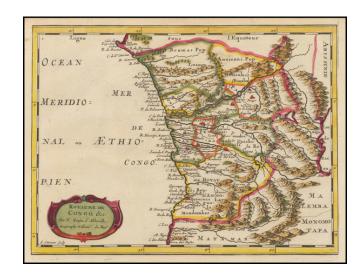

## Royaume de Congo &c . . .

**Stock#:** 50006 **Map Maker:** Sanson

**Date:** 1657 (1683)

**Place:** Paris

**Color:** Hand Colored

**Condition:** VG+

**Size:**  $10.5 \times 8$  inches

**Price:** SOLD

## **Description:**

Fine old color example of this finely engraved map of the Congo, Gabon and Angola first published by Nicholas Sanson in 1657.

Sanson was the Royal Geographer to the King of France and perhaps the most important commercial mapmaker of his generation.