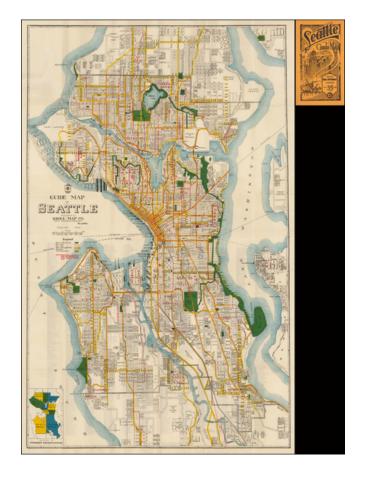

## **Guide Map of Seattle . . . 1934**

**Stock#:** 49991

Map Maker: Kroll Map Company

Date: 1934Place: SeattleColor: Condition: VG+

**Size:** 21 x 33 inches

Price: SOLD

## **Description:**

Detailed transit map of Seattle, focusing on the Car, Bus and Railroad Lines, parks, etc.

A fascinating map, which was updated regularly from at least the 1920s to the 1940s.

Dating based upon advertisement on the verso of the covers.