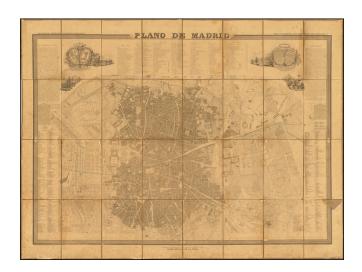

## Barry Lawrence Ruderman Antique Maps Inc.

7407 La Jolla Boulevard La Jolla, CA 92037 www.raremaps.com

(858) 551-8500 blr@raremaps.com

Plano de Madrid Edicion Del Año De 1848

| Stock#:<br>Map Maker: | 49987<br>Coello      |
|-----------------------|----------------------|
| Date:                 | 1848                 |
| Place:                | Madrid               |
| Color:                | <b>Outline</b> Color |
| <b>Condition</b> :    | VG-                  |
| Size:                 | 29 x 40 inches       |
| Price:                | SOLD                 |

## **Description:**

Highly detailed large format map of Madrid, published in 1848.

The map provides a highly detailed look at modern Madrid, centered on the Puerta del Sol.

The indexes provide a remarkably detailed accounting of the government buildings, plazas, streets, theaters, convents, churches, libraries, hospitals, museums, etc.

## **Detailed Condition:**

Dissected and laid on linen, as issued. A bit toned and soiled, with some minor loss at intersections.