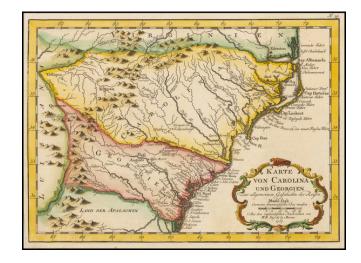

## Karte von Carolina und Georgien Zur allgemeinen Geschicte der Reisen . . . 1757

Stock#: 49978 Map Maker: Bellin

Date: 1757
Place: Leipzig?
Color: Hand Colored

**Condition:** VG+

**Size:** 10 x 8 inches

#### German Edition of Bellin's map of the Southeast

Detailed map of the region from just north of Albermarle to Jekil Isle, extending inland to the Appalachians and showing part of Eastern Tennessee.

Shows extensive river system, mountains, islands and some early settlements on both sides of the mountains.

The German edition is considerably scarcer than the original French edition.