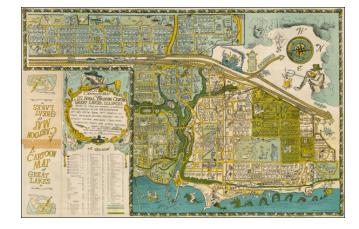

## **Barry Lawrence Ruderman Antique Maps Inc.**

7407 La Jolla Boulevard La Jolla, CA 92037

www.raremaps.com

(858) 551-8500 blr@raremaps.com

A Cartoon Map of the US. Naval Training Center at Great Lakes, Illinois Being As True and Faithful A Graphical Accounting As The Cartographer's Art Will Allow, Taking Into Careful Account Prominent Natural Features And Including Certain Man-Made Structures As Bridges, Roads, and Divers Buildings

## **Description:**

Whimsical map of the Naval Training Center in Great Lakes, Illinois.

The station is located north of Chicago and is the Navy's only boot camp. The map is filled with hundreds of buildings and important sites with a key at bottom, along with many illustrations including the Loch Ness monster in Lake Michigan, a sailor courting an evil-looking mermaid, and Poseidon roasting a hot dog with his trident.