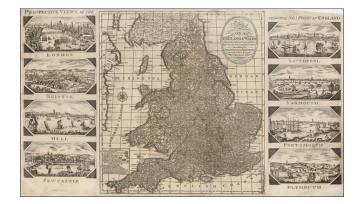

## **Description:**

Engraved map of England and Wales, with side panels showing perspective views of London, Bristol, Hull, Newcastle, Liverpool, Yarmouth, Portsmouth, and Plymouth.

This is one of at least 2 editions of the map, with the primary difference being completely different side panel engravings, although the cities shown are unchanged. In addition, the plate seems to be reengraved, although the details are seemingly unchanged.