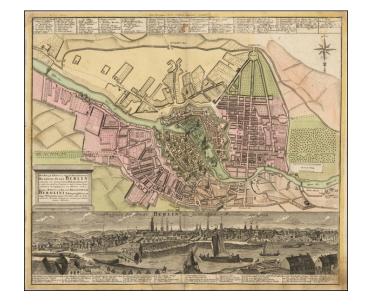

## **Description:**

Striking plan of Berlin, with a detailed panoramic view of the City at the bottom, with a key locating 33 landmarks.

Homann engraved views of a number of the major European cities during the early 18th Century, which were added to his composite atlases.