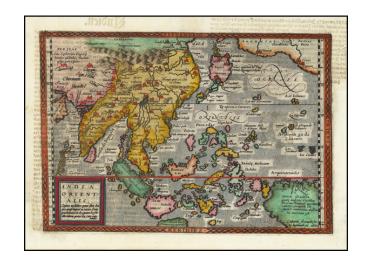

## India Orientalis . . . 1600

**Stock#:** 49907

Map Maker: Bussemachaer

**Date:** 1600 **Place:** Cologne

**Color:** Hand Colored

**Condition:** VG+

**Size:** 11.5 x 8 inches

**Price:** SOLD

## **Description:**

Fascinating early map of Southeast Asia, extending from India to New Guinea and China and Japan south to Java, engraved by Bussemacher in Cologne.

The map includes the mythical land of "Beach" from Marco Polo's reports and extends to California, where Quivira and two other cities are shown. Japan is in its "Kite" configuration, with the Philippines in a virtually unrecognizable configuration.