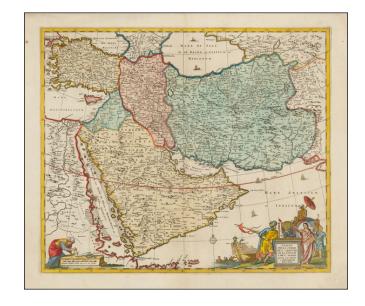

## Carte De La Perse De L'Armenie De La Natolie & De L'Arabie . . . MDCCXCII

Stock#: 49895 Map Maker: Elwe

**Date:** 1792

Place: Amsterdam Colored Hand Colored

**Condition:** VG+

**Size:** 22.5 x 19 inches

## **Description:**

Scarce decorative map of the region bounded by the Saudi Peninsula, Red Sea, Nile River, Cyprus, Asia Minor, the Gulf of Aden, Indian Ocean, Armenia, the Caspian Sea, Afganistan and the Indian Ocean, centered on the Persian Gulf.

Includes two attractive cartouches, ships at sea and marvelous geographical detail within the map. One of the few available Dutch maps to mention Armenia in the title of the map and one of the most detailed of the region.