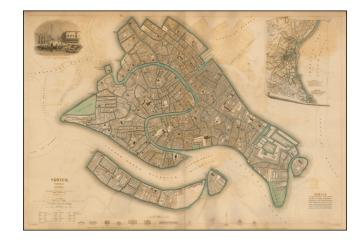

## **Description:**

Fabulous double page town plan of Venice, with an inset view of the Piazza San Marco from the Grande Canal. Includes profile views of the Ponte De La Rialto, Piazza Rialto, La Zecca, Prigoni, St. Marco, Palazzio, Piazza San Marco, Chiesa del Redentoore, Campanile St. Marco, Chiesa di S. Giorgio Maggiore and Dogana (Customs House).

One of the best 19th Century English towns plans to appear in a commercial atlas. Inset shows regional map of the Gulf of Venice. Vignette of St. Marks and vicinity. Key shows major buildings at the bottom. Perhaps the best of all of the SDUK town plans.