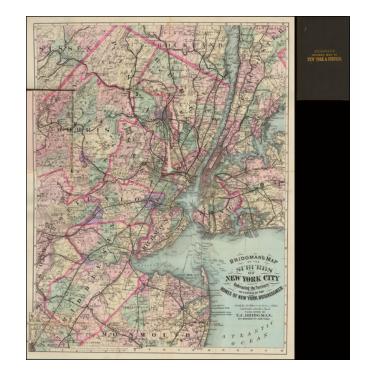

## Bridgman's Map of the Suburbs of New York City Embracing the Territory Occupied by the Homes of New York Businessman.

Stock#: 49868 Map Maker: Bridgman

Date: 1875 circa
Place: New York
Color: Hand Colored

## **Description:**

Very attractive hand-colored folding map of New York City and environs, showing the suburban towns of Long Island, New Jersey, and Westchester.

Shows rail lines, including commuter rail. Hand-colored in outline by county, and in wash for townships.

A nice New York-centric map.