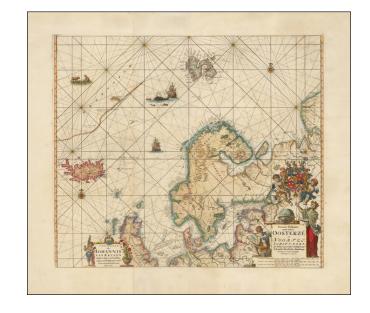

## Nieuwe Paskaart vande Geheele Oosterze, en Noortze Schip-vaart . . .

Stock#: 49844 Map Maker: Van Keulen

Date: 1697 circaPlace: AmsterdamColor: Hand Colored

**Condition:** VG+

**Size:** 23 x 19.5 inches

## **Description:**

Scarce sea chart of the North Atlantic, Scandinavia, Iceland and the Baltic region.

The map appeared in *De Nieuwe Groote Lichtende Zee-Fakkel*, published between 1697 and 1708.

The Van Keulen sea chart publishing firm was founded by Johannes Van Keulen and became almost immediately became the main company in business with a continually increasing number of charts. The business was continued by his son, Gerard Van Keulen, and their descendants until c. 1800.