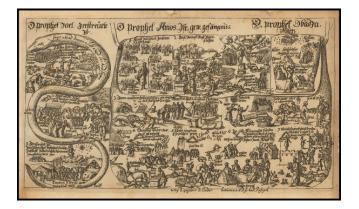

## Barry Lawrence Ruderman Antique Maps Inc.

7407 La Jolla Boulevard La Jolla, CA 92037 www.raremaps.com

(858) 551-8500 blr@raremaps.com

D. prophet Joel... D prophet Amos... D. prophet Obadia...

| Stock#:    | 49813 |
|------------|-------|
| Map Maker: | Buno  |

## **Description:**

Highly unusual and decorative engraving illustrating stories from the Bible.

The engraving comes from a collection by Johannes Buno (1617-1697), a Lutheran school teacher from Lüneburg, Germany. Buno's scarce work, a "Picture Bible", was filled with engravings to illustrate virtually every chapter of the Bible. The engravings include miniature pictorial elements and were intended as mnemonic devices to help the reader better remember the bible.

Buno's imagery reflects real artistry and personality, however, they were not intended for veneration, as that would have run contrary to Lutheran attitudes of the time. They were intended as a didactic instrument and thus did not offend his intended audience's sensibilities.

Buno's engravings are very rich and reward close examination with new discoveries.