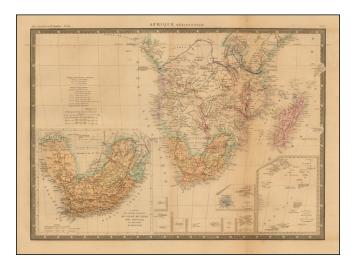

## **Description:**

Detailed map of South Africa, illustrating the routes of early AFrican explorers.

Routes described include:

- Livingstone 1850-1873
- Ladislas Magyar 1850-1855
- Baron de Decken 1860-1867
- Andersson 1851-1853
- Burton and Speke 1857-1858
- Speke and Grant 1860-1863
- Marche and Company January to March 1874
- Stanley 1875-1876
- Cameron 1874-1876

Large inset map of the English Cape Colonies and Natal, and an smaller inset maps of several African Islands.