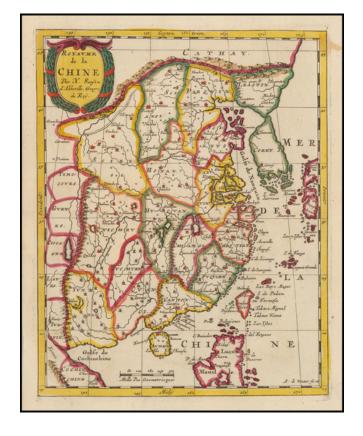

## **Description:**

Exceptional old color example of Sanson's map of China and the Island of Korea, first published in 1657.

The present example was engraved by A. Winter, for an edition of Sanson's Atlas published in Utrecht.

The map is colored by provinces and locates the Great Wall and many towns, rivers, lakes, islands, etc.

The map is drawn from Jesuit sources available in Paris in the first half of the 17th Century.