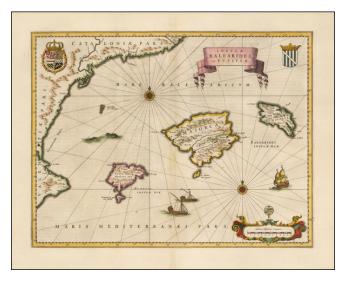

## Barry Lawrence Ruderman Antique Maps Inc.

7407 La Jolla Boulevard La Jolla, CA 92037

www.raremaps.com

(858) 551-8500 blr@raremaps.com

Insulae Balearides et Pytiusae

| Stock#:           | 49784            |
|-------------------|------------------|
| Map Maker:        | Blaeu            |
| Date:             | 1635 circa       |
| Place:            | Amsterdam        |
| Color:            | Hand Colored     |
| <b>Condition:</b> | VG+              |
| Size:             | 19.5 x 15 inches |
| Price:            | SOLD             |

## **Description:**

A beautiful map of the islands of Majorca, Minorca, and Ibiza, along with the contiguous Catalan Coastline.

The map appeared in Blaeu's Atlas Novus.

Includes sea monsters, ships, royal coats of arms, and an elegant title scroll.