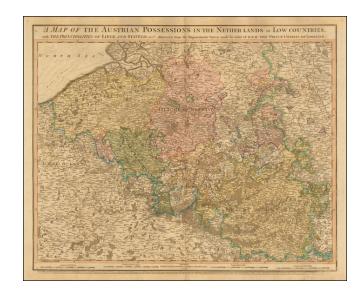

## A Map of The Austrian Possessions in the Netherlands or Low Countries, with the Principalities of Liege and Satvelo &ca.

**Stock#:** 49777 **Map Maker:** Faden

Date: 1799 Place: London

Color: Hand Colored

## **Description:**

Detailed map of Belgium and Luxembourg, published by one of London's leading mapmakers, William Faden.

The map is meticulously colored t oshow the various Dutchies, Principalities, Counties, etc.

Many roads are also depicted.