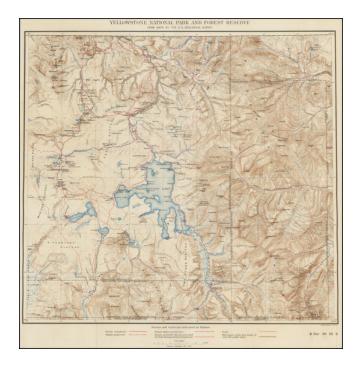

## Yellowstone National Park and Forest Reserve From Maps By The U.S. Geological Survey

- Stock#:49744Map Maker:U.S. Geological Survey
- Date:1890Place:Washington, D.C.Color:ColorCondition:VG+Size:18.5 x 19.5 inches

## **Description**:

Finely detailed topographical map of Yellowstone Park plus the region to the east up to Bighorn County (now Park County).

Includes significant topographical detail with contour intervals at 100 feet and a scale of 1 inch = 4 miles.

The Upper, Shoshone, Gibbon, and Heart Lake Geyser Basins are shown; Mud Geysers and Mammoth Hot Springs are named. Old Faithful Hotel is noted.