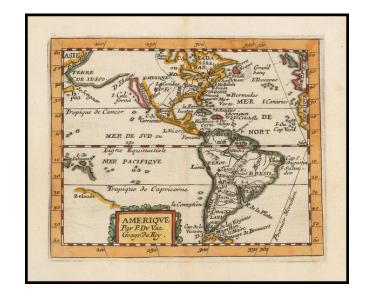

## Amerique Par P Du Val Geogr. du Roy

**Stock#:** 49741 **Map Maker:** Du Val

**Date:** 1661 **Place:** Paris

**Color:** Hand Colored

**Condition:** VG+

**Size:** 4 x 5 inches

Price: SOLD

## **Description:**

Finely executed miniature map of America, showing California as an Island, published by Pierre du Val.

The map includes a large interesting representation of the Great Lakes, no northwestern coastline for North America, and the Rio Grande (Rio Nort) is flowing into the Gulf of California, rather than the Gulf of Mexico.

Massive Terre De Iesso, extending to California. Curious coastline for New Zealand.