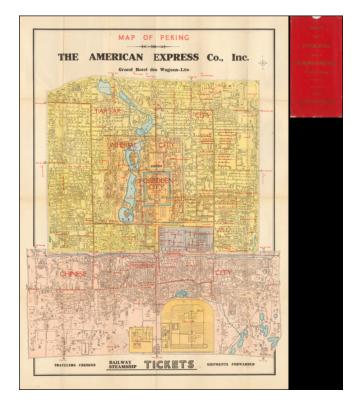

## Map of Peking -- The American Express Co., Inc. Grand Hotel des Wagon-Lits

**Stock#:** 49715

Map Maker: Anonymous

Date: 1930 circaPlace: BeijingColor: Condition: VG+

**Size:**  $27.5 \times 20 \text{ inches}$ 

### Fine Map of Beijing -- English & Chinese Language

A fine and uncommon bilingual map of Beijing with English names transposed over a map in Chinese.

The map is titled "Map of Peking" while the address of the American Express company on the envelope is given as Peiping, China, suggesting a date of between 1928 and the late 1930s.

The map has exceptional detail, with buildings on the street blocks delineated and a large number of them identified with Chinese characters.

OCLC locates only 2 examples.

#### **Detailed Condition:**

With original red slipcase.