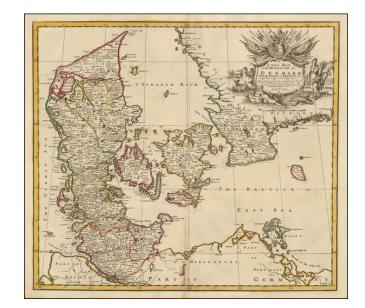

## A New Map of the Kingdom of Denmark With the Dutchy of Holstein &c. . . . 1719

Stock#: 49691 Map Maker: Senex

Date: 1721 Place: London

**Color:** Hand Colored

**Condition:** VG

**Size:** 21.5 x 19 inches

## **Description:**

Nice example of John Senex's map of Denmark from his New General Atlas.

Fine dark impression of this scarce map, including a decorative cartouche, dedication to Lord Balhaven.