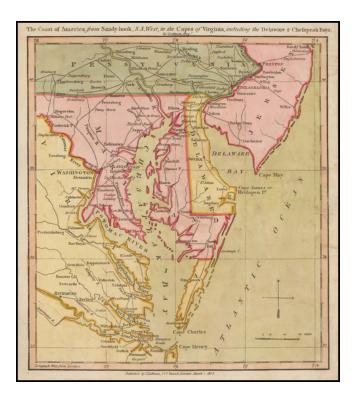

## The Coast from Sandy-hook, S.S. West to the Capes of Virginia, including Delaware & Cheasapeak Bays.

Stock#:49674Map Maker:LuffmanDate:1813Place:New YorkColor:Hand Colored

VG

Size: 9 x 8 inches

Price: SOLD

## **Description:**

Rare map of the Mid-Atlantic Region from Luffman's rare *Geographical and Topographical Atlas*, published in London.

The map shows roads, towns, rivers, and other details.

One of the rarest maps of the region published at the beginning of the 19th Century. This is the first time we have ever seen the map on the market.