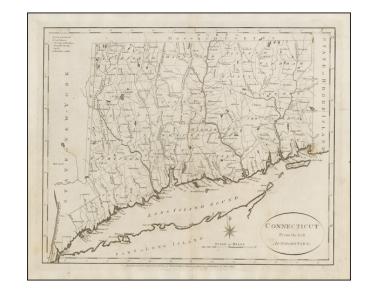

## **Connecticut From the best Authorities**

Stock#: 49601 Map Maker: Reid

Date: 1796
Place: New York
Color: Uncolored

**Condition:** VG+

**Size:** 17 x 14 inches

**Price:** SOLD

## **Description:**

The Second Map of the State of Connecticut Published in the United States.

Fine example of John Reid's map of Connecticut, the second earliest atlas map of Connecticut published in America (following Carey's map of 1795).

The map is divided into counties and shows early roads, towns, rivers, islands, etc.

Nice compass rose.