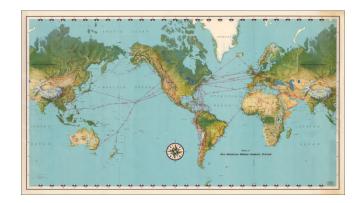

## **Description:**

Fine large format map of the world, illustrating the lines of Pan American World Airways around the world.

The routes include distances and flying times, with routes from the US shown throughout the world.

Interesting topographical image, with time zones also shown.