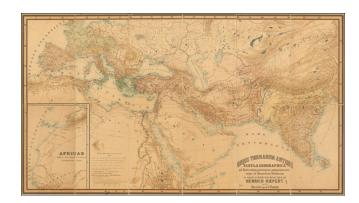

## Orbis Terrarum Antiqui Tabula Geographica usque ad Alexandrum M. historiam in usem sholarum descripta ab Henrico Kiepert 1875.

**Stock#:** 49575 **Map Maker:** Kiepert

Date: 1875Place: BerlinColor: Condition: VG

## **Description:**

Rare Large format map of the Ancient World.

Identifies the Phoenicians, Persians, Greeks and other early civilizations.

The map was intended as a teaching tool for teaching ancient history.