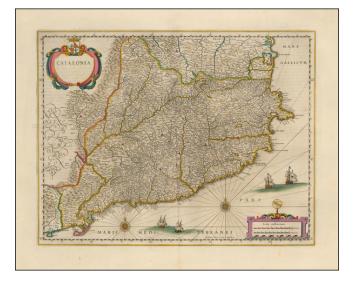

## **Description:**

Fine old color example of Blaeu's map of Catalonia, extending from C. De Romani on the Northern Coast to Alfachs and Panicola in Valencia on the southern end of the coast and showing the entirety of Catalonia in tremendous detail.

Nearly 1000 towns and cities named. Shows castles, walled cities, towns, rivers, mountains and many other details. Large decorative cartouche with coat of arms, large decorative scale of miles, 4 sailing ships and two compass roses.