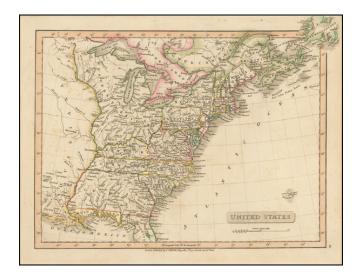

## **Description:**

Detailed map of the United States, published by Charles Smith in London.

The map extends to just west of the Mississippi River, showing very early appearances of Illinois, Indiana, Michigan and Northwest Territory.

Includes towns, roads, rivers, lakes, islands, forts, etc.