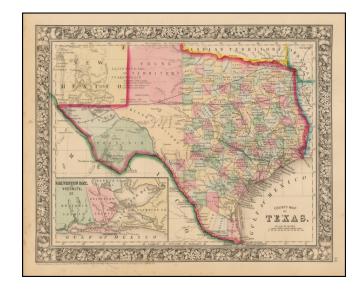

## **Description:**

Detailed early map of Texas, immediately prior to the start of the Civil War. The state is dissected by the Santa Fe Route, with early railroads radiating from Houston.

The western part of the state is dominated by 4 huge counties, El Paso, Presidio, Bexar Territory and Young Territory.

Large inset of Galveston Bay. Nice early example of the map with a dark impression of the decorative border.