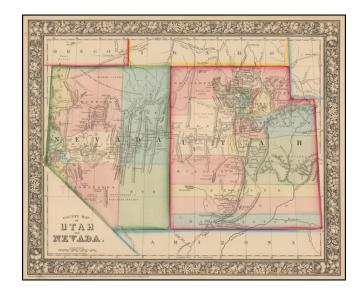

## **County Map of Utah and Nevada**

Stock#: 49484 Map Maker: Mitchell Jr.

**Date:** 1865

Place: Philadelphia Color: Hand Colored

**Condition:** VG+

**Size:** 14 x 11.5 inches

**Price:** SOLD

## **Description:**

Detailed map of Nevada and Utah, colored by counties and showing towns, mountains, rivers, railroad lines, Indian Tribes, mining districts, etc.

The first map of the region to appear in a commercial atlas. Wonderful color and early county configurations. Decorative floral border.