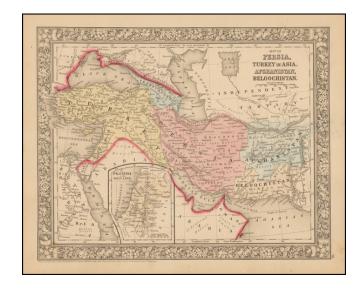

### Early Appearance of the Peninsula of Qatar

Attractive map of the Arabian Peninsula, Asia Minor, Persia, The Black Sea, Transcaucasia, Afghanistan and Beloochistan.

The map identifies the Peninsula of Qatar. This is one of the earliest printed maps to show Qatar as a Peninsula, although the name does not appear on the Peninsula, but would be named in later editions of the map.

Colored by countries, with an inset of Palestine. Shows towns, tribes, roads, rivers, mountains, lakes, etc.