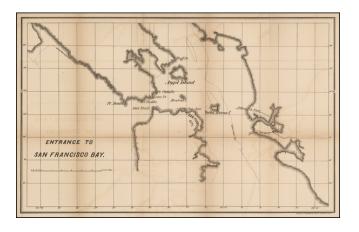

## **Entrance to San Francisco Bay**

| Stock#:           | 49450                       |
|-------------------|-----------------------------|
| Map Maker:        | American Photo-Lithographic |
|                   | Company                     |
| Date:             | 1870 circa                  |
| Place:            | New York                    |
| Color:            | Uncolored                   |
| <b>Condition:</b> | VG                          |
| Size:             | 20 x 12.5 inches            |
| Price:            | \$ 245.00                   |

## **Description:**

Rare map of the San Francisco Bay, published in New York, using Osborne's Process.

The empahsis seems to be on the Railroad Wharves in Oakland and Alameda in the East Bay.

We have been unable to determine the source of this map and have never previously seen it on the market.