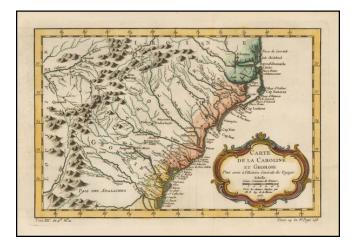

## Barry Lawrence Ruderman Antique Maps Inc.

7407 La Jolla Boulevard La Jolla, CA 92037 www.raremaps.com

(858) 551-8500 blr@raremaps.com

Carte De La Caroline Et Georgie ... 1757

| Stock#:<br>Map Maker: | 49448<br>Bellin |
|-----------------------|-----------------|
| Date:                 | 1757            |
| Place:                | Paris           |
| Color:                | Hand Colored    |
| <b>Condition:</b>     | VG+             |
| Size:                 | 12 x 8.5 inches |
| Price:                | SOLD            |

## **Description**:

Detailed map of the region from just north of Albermarle to Jekil Isle, extending inland to the Appalachians and showing part of Eastern Tennessee.

Shows extensive river system, mountains, islands and some early settlements on both sides of the mountains. A nice early regional map. From Bellin's *Histoire General des Voyages*. Nice example.