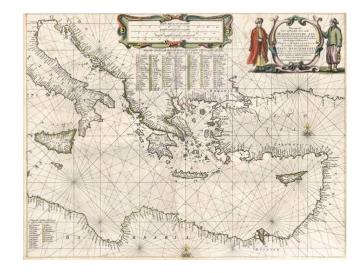

## Pascaarte Van't Oostelyckste deel vande Middelandsche Zee . . . [shows Cyprus]

**Stock#:** 4941 **Map Maker:** Jansson

**Date:** 1650

Place: Amsterdam Colored Hand Colored

**Condition:** VG

**Size:** 21.5 x 16.5 inches

## **Description:**

A nice old colored example of the Jansson's map of the Eastern Mediterranean. Extends from Italy and Sicily to Cyprus and Syria, centered on Greece. Full wide margins. Minor centerfold separation, just touching the image and some minor discoloration in the outer lower margin, far from the printed image. A nice old color example of this scarce map. Only 1 example offered in a dealer catalogue in the past 25 years (Potter: 1998).