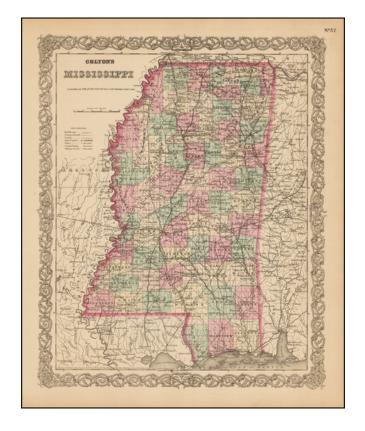

## Colton's Mississippi

**Stock#:** 49409 **Map Maker:** Colton

Date: 1872Place: New YorkColor: Hand Colored

**Condition:** VG+

**Size:** 15 x 13 inches

Price: SOLD

## **Description:**

Detailed map of Mississippi, colored by counties.

Shows roads, railroads, towns, villages, post offices, canals, rivers, lakes, stations and a host of other details. Decorative border. A terrific regional map, from one of the most prolific American mapmakers of the mid-19th Century.